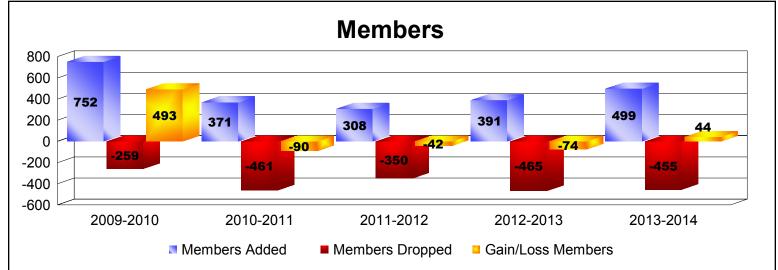

District 317 B

As of June 2014 Cumulative

| Year      | New<br>Clubs | Dropped<br>Clubs | Gain/<br>Loss<br>Clubs | New<br>Members | Charter<br>Members | Reinstate<br>Members | Transfer<br>Members | Total<br>Member<br>Added | Total<br>Members<br>Dropped | Gain/<br>Loss<br>Members |
|-----------|--------------|------------------|------------------------|----------------|--------------------|----------------------|---------------------|--------------------------|-----------------------------|--------------------------|
| 2009-2010 | 4            | 0                | 4                      | 592            | 140                | 19                   | 1                   | 752                      | -259                        | 493                      |
| 2010-2011 | 3            | -1               | 2                      | 255            | 80                 | 34                   | 2                   | 371                      | -461                        | -90                      |
| 2011-2012 | 1            | -1               | 0                      | 223            | 23                 | 62                   | 0                   | 308                      | -350                        | -42                      |
| 2012-2013 | 1            | -4               | -3                     | 215            | 20                 | 155                  | 1                   | 391                      | -465                        | -74                      |
| 2013-2014 | 3            | -3               | 0                      | 282            | 150                | 64                   | 3                   | 499                      | -455                        | 44                       |
| Average   | 2            | -2               | 1                      | 313            | 83                 | 67                   | 1                   | 464                      | -398                        | 66                       |