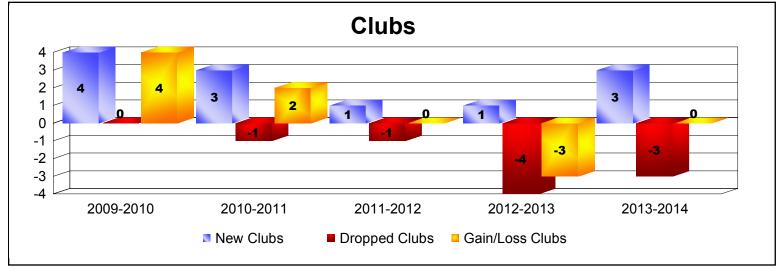

District 317 B

As of June 2014 Cumulative

| Year      | New<br>Clubs | Dropped<br>Clubs | Gain/<br>Loss<br>Clubs | New<br>Members | Charter<br>Members | Reinstate<br>Members | Transfer<br>Members | Total<br>Member<br>Added | Total<br>Members<br>Dropped | Gain/<br>Loss<br>Members |
|-----------|--------------|------------------|------------------------|----------------|--------------------|----------------------|---------------------|--------------------------|-----------------------------|--------------------------|
| 2009-2010 | 4            | 0                | 4                      | 592            | 140                | 19                   | 1                   | 752                      | -259                        | 493                      |
| 2010-2011 | 3            | -1               | 2                      | 255            | 80                 | 34                   | 2                   | 371                      | -461                        | -90                      |
| 2011-2012 | 1            | -1               | 0                      | 223            | 23                 | 62                   | 0                   | 308                      | -350                        | -42                      |
| 2012-2013 | 1            | -4               | -3                     | 215            | 20                 | 155                  | 1                   | 391                      | -465                        | -74                      |
| 2013-2014 | 3            | -3               | 0                      | 282            | 150                | 64                   | 3                   | 499                      | -455                        | 44                       |
| Average   | 2            | -2               | 1                      | 313            | 83                 | 67                   | 1                   | 464                      | -398                        | 66                       |